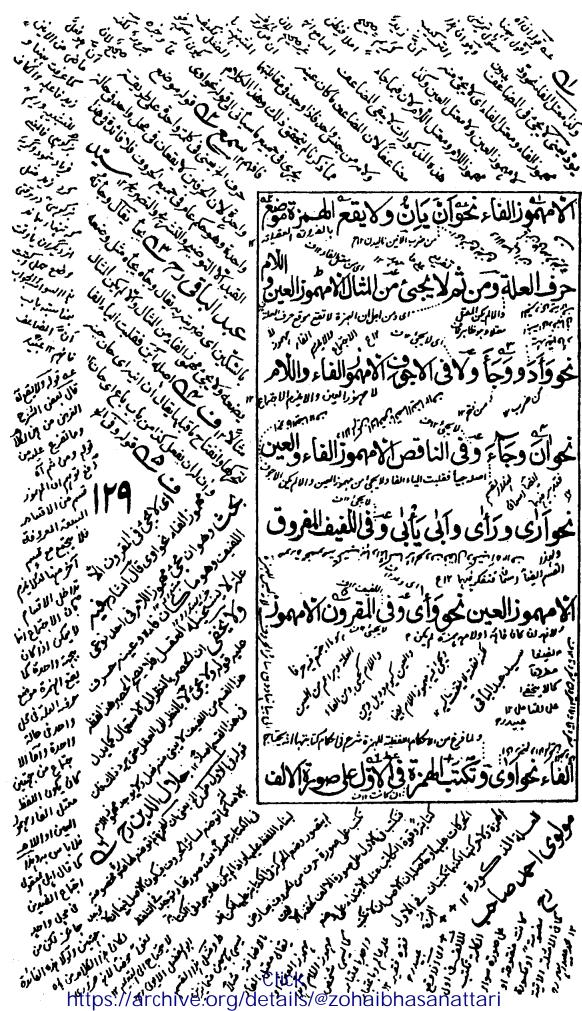

ولما كان مراح الارواح كنابا جيد آغاية الجودة في علم الصرف و على الكنب المذكور حواشي للعلماء بعضها منعلقة لا يفهيما المبندى بدون البيان و التقصل و بعضها فيها غلط بين من النكاب"

وقد كتب عليه بعض المعاصرين حواشي و تصعحات لكن ما ازالوا عنه الغواشي بل بعضم جعل ما بهوا الصعيع في الواقع بحسبه فهنم غلط كما سنبين لك تلك المواضع فاردت ان اكتب عليه وعلى حواشيه ارقاما مفيلة وتصيحات واقعية على حسب المقلور واعلم ان في صبيحاشية ببونه العبارة اى الى قضارما ربه من الله آه بحذف المضا فات الثلثة كما في قوله تعالى فقبضت قبضة من اثر الرسول" اي من اثر حا فرفرس الرسول كنا في تميرين الطلاب شرح الانصية للحاللا لازبري آه وسنه الحاشية في المنقول عنه أبضا تكون بالعبارة المسطورة وقد صرف العلماء والطلباء عنان الانهان الى فهم هذأ ألحاشية وبيان الضافات الثلثة في المشبه والشبه به" فقالوا ما قالوا وقد بنلو جهلهم لكن إسومهم جالاً و ابعلهم فياً ---- حيت كتب المضافين بلل المضافات الثلثه لزعمه ذالك نصيحا "فاسمع لما يقول الفقيو بعون الملك القدير" قال الفاضل عصام الدينٌ في حاشية الضوائد الضيائية صسي على ح عمولوجعل المضاف مصدر آميمياً "لم يحتج آه مهذه العبارة منة تل على ان الفظ المضاف قليجي بالمعني المصدري" وايضا قسم الحكماء مقولات العرض الى تسعة مذكورة في كبتهم و عنو امنها مقولة "-- قد عبر عنها صاحبة هناية الحكمة بمقولة الاضافة وقد عبر عنها الصَّدر الشيرازيُّ في مواضع من كتابه بمقولة المضاف فعلم من إنين التعبيرين أن المضاف والاضافة بمني واحد" وافا عرفت بنا فلنبين لك حقيقة الامر في ذالك وبي ان الاضافة معناها الشهة اي نسبة بشي الى شيئي"

فا لمضاف يكون كل واحد من الشئين وكزا وكنا العضاف اليه مثلًا ان الابوة والبنوة اضافته بين الاب و الابن قان العبرالاب مضافا الى الابن بالابوة يكون الاب مضافا والا بن مضاف اليه وان اعتبرالابن مضافاً الى الاب بالبنوة يكون بالعكس وكنا في غلام زيد= الغلام مضاف الى زيلبا الملوكية و زيد مضاف الى الغلام بالمالكية و ويكنا في سائر الاضافات فالمضافه بالمعنى المصدى شامل للمضاف المضاف اليه فضى الحاشية

المنذكورة لفظ العضاف بالمعنع المصدى" فكانه قال بحزف الأضافات الثلثة يعنى الضاف والمضاف اليه"

فالمضافات الثالثة في المشبه لفظ قضاء ولفظ ما رب و ضبير ما ربه و في المشبه به = لفظ حا قمة و لفظ فرس" و الضمير الذي في رسوله يعني الذي عوض عنه الالف و الام لما تقررفي اللحوان الافسه والاام قدتكون عوضا عن المضاف اليه ولا تبال بالفرق بين المشبه و المشبه به في الوصل و الفصل لان اصل اتشبيه في وجود المصافات الثلثة فيها وقد و جيت هذا ونقول ايضا التغليب باب واسع في العربية و بجرى في فنون كثيرة و حقيقة ان يغلُّب احدُ الشيئين على الاخر في الاسم و يُسمى باسمه ثم يُبنى الاسم المذكور او يجمع كما ابًا غلبه الآب على الام في اسم الآب فسيمي كلايما بالابوين" وكما غلب عمر على ابى بكر في لفظ عمر فيسى كلايما بالعمرين وكما غلبه الاب على الجدو جدا لجد و بكنا فيسمى كلهم بلفظ الاباء ووجوه تغليب احد الاسمين على الاخر رون الكس مختلفة مبسوطة في كتب التحوو المعاني اذا عرفة فتح باب التغليب في التثنية و الجمع فنقول لعل المحشى المذكور غلبه لفظ المضافه على المضاف البه فيشبي كلابما مضافاً " ثم جمع لفظ المضافات تغليباً " و نزيدك توضيحًا انتشاء الاشكال في هذا الحاشية ان لغظ المضاف في العرف يقال لاول اللفظين في مثل غلام زيدٍ و اللفظ الثاني يقال له المضاف اليه وبهذا المعنيرلا يُوجدا لمضافات الثلثة لا في المشبِّه ولا في المشبه به ولعل صاحب النقط عرف بنا المعني التمعارف - فقط مكسر على محولفظ المضا فات الثلثة و-كتاية لفظ بحنف المضافين-

ولما كان الكتاب الذى نقل منهم بنه الحاشية مسمى بتمرين الطلاب و معنے التمرين الا متحان و الا عنياد على فهم اللقائق كتب بنا الحاشية بالعبارة المسطورة فقه حاوز تميرين بنه الحاشية من الطلباء الى الغلماء والله الموفق و المعين و به نستعين تمية تحواشه محول محقوله و يقوى آه قال بعض الشارحين عطف على ام العلوم لكونه بمعني يلد العلوم مثل قوله تعالى على قرائة الكوفيين فالق الاصباح و جعل الليل سكنا "عطف قوله جعل على على فالق لكونه بمعني فلق انتهى اقول بنا الاعراب مع كونه قاصر آعن مدح التحولا يليق بحال المبتلى المتعلم لهنا التكاب و الاولى ان يجعل الواو لا ستينا فه النحوى و بنه الواو كثيرة في كتاب الهناية " مع عيد "